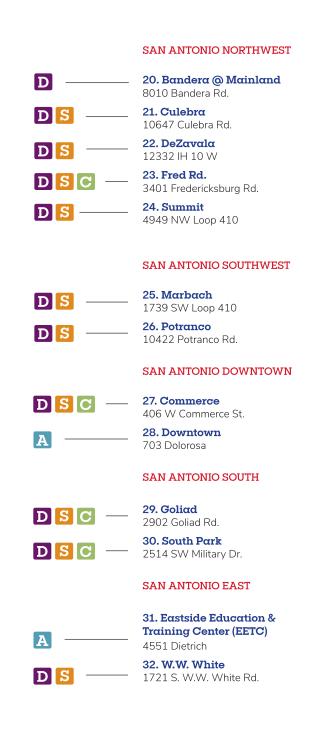

| DS —          | <b>1. Cibolo</b><br>635 Cibolo Valley Dr.                                   |
|---------------|-----------------------------------------------------------------------------|
| <b>D</b> S —— | <b>2. Kerrville</b> 1048 Junction Hwy.                                      |
| DSC —         | <b>3. Laredo</b><br>5901 San Dario Ave.                                     |
| DS            | <b>4. New Brounfels</b><br>1075 S Walnut Ave.                               |
| <b>D</b> ———  | <b>5. Schertz 3009</b><br>5580 FM 3009                                      |
| <b>D</b> S —— | <b>6. Seguin</b><br>1431 E. Court St.                                       |
|               | SAN ANTONIO NORTH                                                           |
| DSA —         | <b>7. Bitters (@ Hwy. 281)</b><br>13311 San Pedro Ave.                      |
| <b>D</b> S    | <b>8. Blanco (@ Loop 410)</b><br>727 NW Loop 410                            |
| <b>D</b> S    | <b>9. Blanco North (@ 1604)</b><br>18478 Blanco Rd.                         |
| DS            | <b>10. Bulverde</b><br>3730 N Loop 1604 E.                                  |
| <b>D</b> ——   | 11. Canyon Golf<br>(@ Overlook Parkway)<br>26210 Canyon Golf Rd., Suite 103 |
| <b>D</b> S    | <b>12. Evans</b><br>21230 Hwy. 281                                          |
| <b>D</b> ——   | 13. Huebner (@ Churchill Estates)<br>15502 Huebner Rd.                      |
| D             | 14. Stone Oak (@ Hardy Oak Blvd)<br>19903 Stone Oak Pkwy., Suite 111        |
| <b>D</b> ——   | <b>15. Thousand Oaks</b><br>2235 Thousand Oaks, Suite 100                   |
|               | SAN ANTONIO NORTHEAST                                                       |
| DSC —         | <b>16. Austin Hwy.</b> 1533 Austin Hwy.                                     |
| <b>D</b> S —— | <b>17. Gateway</b><br>7521 NE Loop 1604                                     |
| <b>D</b> ——   | 18. Oak Park<br>8001 N. New Braunfels Ave.                                  |
| DCC A —       | 19. Clearance Center and<br>Donation Station<br>7702 N IH-35                |
|               |                                                                             |